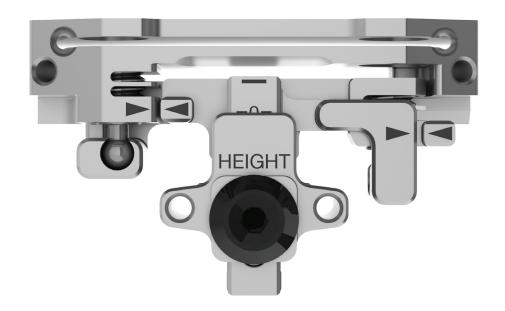

## Ultra-fine control in a compact design.

The Enztec Adjustable Cutting Block is engineered to enable precise, efficient adjustments during Tibial and Femoral resection.

Its hex adjustment mechanism ensures ultra-fine control, eliminating free play and accidental changes. Each plane adjusts independently, providing control of varus/valgus, slope, and resection height.

Compatible with navigation plane tools, the Enztec Adjustable Cutting Block offers a streamlined, compact design that delivers the control and confidence to optimize cuts with speed and precision.

## Features

- Compatible with navigation systems
- Precise, easy and independent adjustment:
  - Height +/- 5mm
  - Varus/Valgus +/- 5 degrees
  - Slope +/- 5 degrees
- Compact yet robust design ensures stability once
  positioned
- Supports 1.27mm or 1.37mm saw blade options