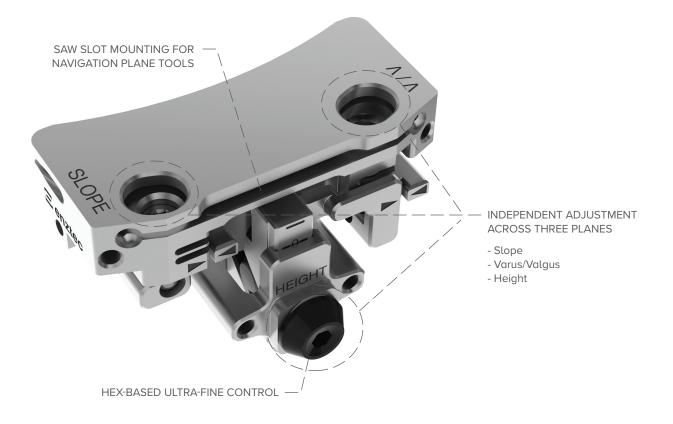

## Ultra-fine control in a compact design.

The Enztec Adjustable Cutting Block is engineered to enable precise, efficient adjustments during Tibial and Femoral resection.

Its hex adjustment mechanism ensures ultra-fine control, eliminating free play and accidental changes. Each plane adjusts independently, providing control of varus/valgus, slope, and resection height.

Compatible with navigation plane tools, the Enztec Adjustable Cutting Block offers a streamlined, compact design that delivers the control and confidence to optimize cuts with speed and precision.

## Features

- Compatible with navigation systems
- Precise, easy and independent adjustment:
  - Height +/- 5mm
  - Varus/Valgus +/- 5 degrees
  - Slope +/- 5 degrees
- Compact yet robust design ensures stability once
  positioned
- Supports 1.27mm or 1.37mm saw blade options