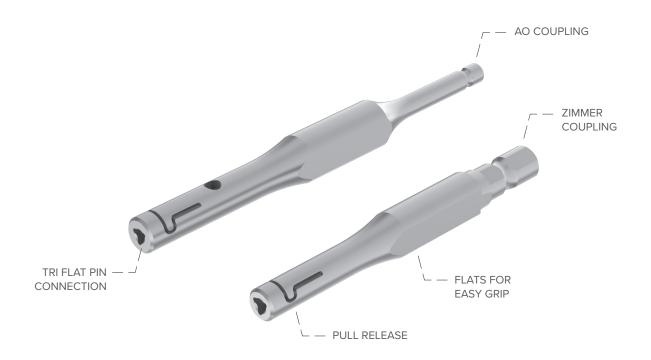

## **Drill Pin Drivers**

Designed to seamlessly attach to a powered driver, the Enztec Drill Pin Drivers are the ideal tool for efficient and secure pin installation.

The unique live spring mechanism, ensures reliable retention of tri-flat pins across a range of applications, providing confidence with every use.

## **Features**

- Light weight and easy to use
- Ensures secure pin grip
- Easy attachment to powered tools (Zimmer or AO)
- Pull-to-release feature for convenient removal from the pin
- Compatible with tri flat pins

## **Specifications**

- Materials: Stainless Steel
- Zimmer 75mm long, 20g
- AO 98mm long, 33g