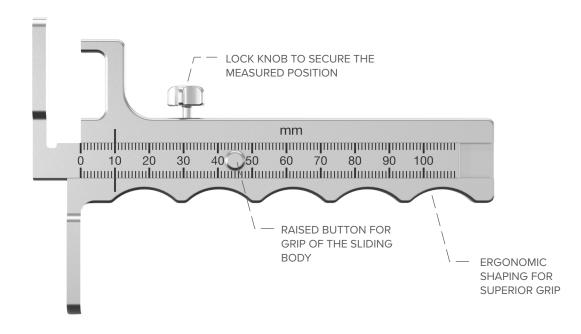

Ergonomically shaped for a superior grip and designed with accuracy in mind, the caliper includes three jaws that effortlessly gauge critical parameters. A raised button gives grip on the sliding body while positioning and a lock knob firmly secures the sliding body in place, ensuring a stable and reliable reference at all times.

#### Features

- Linear sliding scale for a range of applications (Omm to 100mm)
- Raised button profile to provide grip of the sliding body
- Lock knob to secure the measured position
- Ergonomic shaping for superior grip
- Measurement tolerance +/- 1.0mm