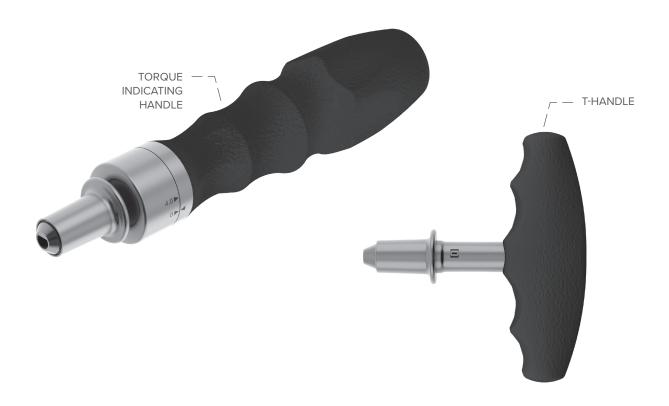

Choose from the quick release T-Handle or the Torque Indicating handle.

## **Features**

- Comfort and slip resistant silicone handles
- Torque indicating handle indicates up to 4Nm of torque applied
- Light weight and easy to use.